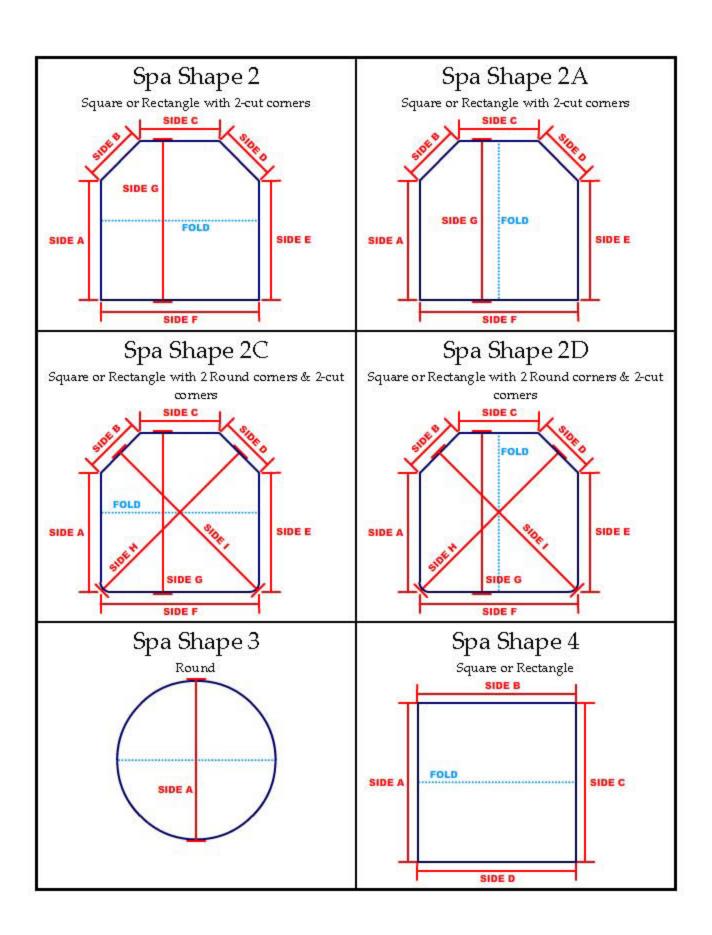

## Spa Cover Mail/Fax Order Form

**Instructions:** First, find your spa shape on the Measuring Guide that starts on Page 3. Once you have found your shape, fill out the form, using the measuring guide for your spa shape to provide the correct measurments

| Check the box                                    | Shape 1 S                                                     | Shape 1A       | Shape 1C                                                      | Shape 1D              |  |  |  |  |  |  |
|--------------------------------------------------|---------------------------------------------------------------|----------------|---------------------------------------------------------------|-----------------------|--|--|--|--|--|--|
| that matches                                     | Shape 2                                                       | Shape 2A       | Shape 2C                                                      | Shape 2D              |  |  |  |  |  |  |
| your spa shape                                   | Shape 3                                                       | Shape 4        | Shape 5                                                       | Shape 6               |  |  |  |  |  |  |
|                                                  | Shape 7                                                       | Shape 8        | Shape 9                                                       |                       |  |  |  |  |  |  |
| Enter the length,                                | Side A:                                                       |                | Side F:                                                       |                       |  |  |  |  |  |  |
| in inches, of the                                | Side B:                                                       |                | Side G:                                                       |                       |  |  |  |  |  |  |
| applicable side                                  | Side C:                                                       |                | Side H:                                                       |                       |  |  |  |  |  |  |
| for your spa                                     | Side D:                                                       |                | Side I:                                                       |                       |  |  |  |  |  |  |
| shape                                            | Side E:                                                       |                | Side J:                                                       |                       |  |  |  |  |  |  |
| Choose the color                                 | Dark Redwood                                                  | Light Redwood  | od Hunter                                                     | r Green               |  |  |  |  |  |  |
| you'd like for                                   | Teal                                                          | Light Blue     | Almor                                                         | ond                   |  |  |  |  |  |  |
| your spa cover                                   | Dark Blue                                                     | Burgundy       | Black                                                         |                       |  |  |  |  |  |  |
|                                                  | Charcoal                                                      | Walnut         | Light G                                                       | Grey                  |  |  |  |  |  |  |
|                                                  | Ash                                                           | Dark Brown     | Tan                                                           |                       |  |  |  |  |  |  |
| Choose a skirt size                              | None                                                          | 2 Inches       | 3 Inche                                                       | 3 Inches              |  |  |  |  |  |  |
|                                                  | 4 Inches                                                      | 5 Inches       | 6 Inche                                                       | 6 Inches              |  |  |  |  |  |  |
|                                                  | 7 Inches (\$25 extra)                                         | 8 Inches (\$30 | extra) 9 Inche                                                | 9 Inches (\$35 extra) |  |  |  |  |  |  |
|                                                  | 10 Inches (\$40 extra)                                        | 11 Inches (\$4 | 5 Extra) 12 Inch                                              | es (\$45 extra)       |  |  |  |  |  |  |
| Choose the<br>number of tie-<br>downs you'd like | None                                                          | Two            | Four                                                          |                       |  |  |  |  |  |  |
| Select Tie Down<br>Position                      | Position A Position B Position C Position D                   |                |                                                               |                       |  |  |  |  |  |  |
|                                                  | Tie Down Positions                                            |                |                                                               |                       |  |  |  |  |  |  |
|                                                  | Position A Position B Position C Position D                   |                |                                                               |                       |  |  |  |  |  |  |
| Select your                                      | Southern California (\$279.00) Northeast + Midwest (\$329.00) |                |                                                               |                       |  |  |  |  |  |  |
| shipping zone                                    | Northern California (\$299.00)                                |                | South East: FL, GA, MS, LA, AI, NC, SC, WV, VA, TN (\$299.00) |                       |  |  |  |  |  |  |
|                                                  | West Coast (\$309.00) Alaska/Hawaii (\$499.00)                |                |                                                               |                       |  |  |  |  |  |  |