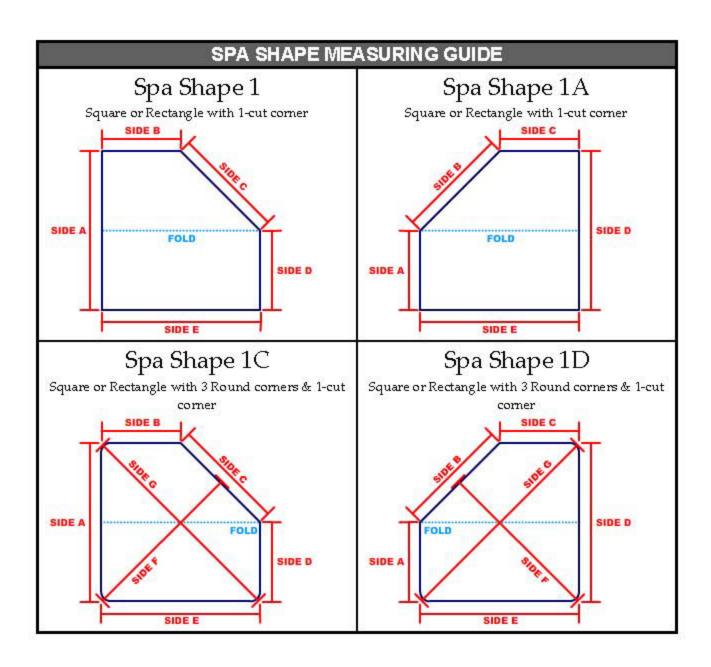

## Spa Cover Mail/Fax Order Form

**Instructions:** First, find your spa shape on the Measuring Guide that starts on Page 3. Once you have found your shape, fill out the form, using the measuring guide for your spa shape to provide the correct measurments

| Check the box                                    | Shape 1 S                                                     | Shape 1A       | Shape 1C                                                      | Shape 1D              |  |  |  |  |  |  |
|--------------------------------------------------|---------------------------------------------------------------|----------------|---------------------------------------------------------------|-----------------------|--|--|--|--|--|--|
| that matches                                     | Shape 2                                                       | Shape 2A       | Shape 2C                                                      | Shape 2D              |  |  |  |  |  |  |
| your spa shape                                   | Shape 3                                                       | Shape 4        | Shape 5                                                       | Shape 6               |  |  |  |  |  |  |
|                                                  | Shape 7                                                       | Shape 8        | Shape 9                                                       |                       |  |  |  |  |  |  |
| Enter the length,                                | Side A:                                                       |                | Side F:                                                       |                       |  |  |  |  |  |  |
| in inches, of the                                | Side B:                                                       |                | Side G:                                                       |                       |  |  |  |  |  |  |
| applicable side                                  | Side C:                                                       |                | Side H:                                                       |                       |  |  |  |  |  |  |
| for your spa                                     | Side D:                                                       |                | Side I:                                                       |                       |  |  |  |  |  |  |
| shape                                            | Side E:                                                       |                | Side J:                                                       |                       |  |  |  |  |  |  |
| Choose the color                                 | Dark Redwood                                                  | Light Redwood  | od Hunter                                                     | r Green               |  |  |  |  |  |  |
| you'd like for                                   | Teal                                                          | Light Blue     | Almor                                                         | ond                   |  |  |  |  |  |  |
| your spa cover                                   | Dark Blue                                                     | Burgundy       | Black                                                         |                       |  |  |  |  |  |  |
|                                                  | Charcoal                                                      | Walnut         | Light G                                                       | Grey                  |  |  |  |  |  |  |
|                                                  | Ash                                                           | Dark Brown     | Tan                                                           |                       |  |  |  |  |  |  |
| Choose a skirt size                              | None                                                          | 2 Inches       | 3 Inche                                                       | 3 Inches              |  |  |  |  |  |  |
|                                                  | 4 Inches                                                      | 5 Inches       | 6 Inche                                                       | 6 Inches              |  |  |  |  |  |  |
|                                                  | 7 Inches (\$25 extra)                                         | 8 Inches (\$30 | extra) 9 Inche                                                | 9 Inches (\$35 extra) |  |  |  |  |  |  |
|                                                  | 10 Inches (\$40 extra)                                        | 11 Inches (\$4 | 5 Extra) 12 Inch                                              | es (\$45 extra)       |  |  |  |  |  |  |
| Choose the<br>number of tie-<br>downs you'd like | None                                                          | Two            | Four                                                          |                       |  |  |  |  |  |  |
| Select Tie Down<br>Position                      | Position A Position B Position C Position D                   |                |                                                               |                       |  |  |  |  |  |  |
|                                                  | Tie Down Positions                                            |                |                                                               |                       |  |  |  |  |  |  |
|                                                  | Position A Position B Position C Position D                   |                |                                                               |                       |  |  |  |  |  |  |
| Select your                                      | Southern California (\$279.00) Northeast + Midwest (\$329.00) |                |                                                               |                       |  |  |  |  |  |  |
| shipping zone                                    | Northern California (\$299.00)                                |                | South East: FL, GA, MS, LA, AI, NC, SC, WV, VA, TN (\$299.00) |                       |  |  |  |  |  |  |
|                                                  | West Coast (\$309.00) Alaska/Hawaii (\$499.00)                |                |                                                               |                       |  |  |  |  |  |  |