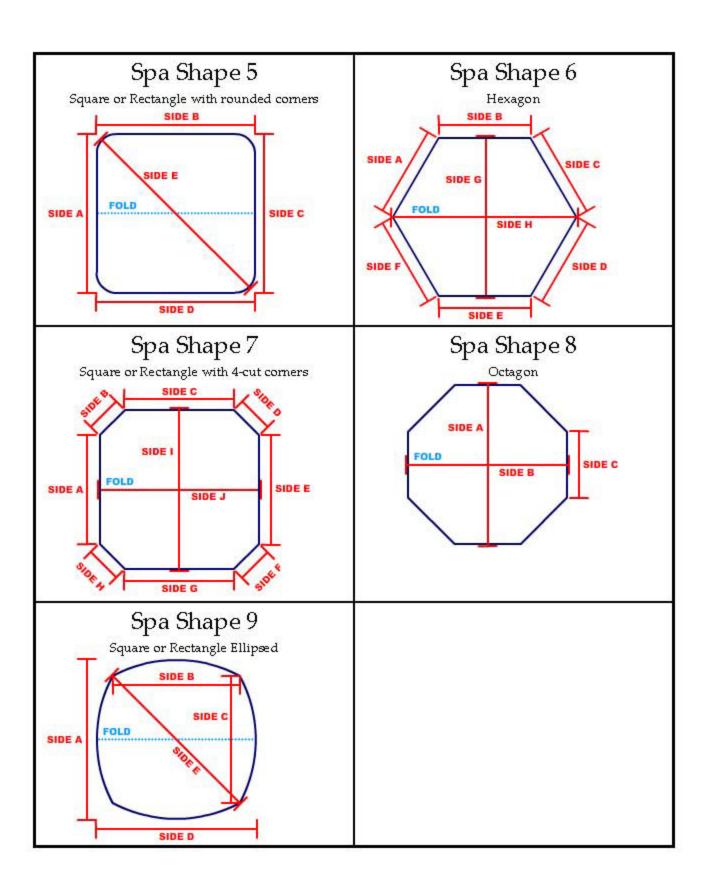

## Spa Cover Mail/Fax Order Form

**Instructions:** First, find your spa shape on the Measuring Guide that starts on Page 3. Once you have found your shape, fill out the form, using the measuring guide for your spa shape to provide the correct measurments

| Check the box                                    | Shape 1 S                                                     | Shape 1A       | Shape 1C                                                      | Shape 1D              |  |  |  |  |  |  |
|--------------------------------------------------|---------------------------------------------------------------|----------------|---------------------------------------------------------------|-----------------------|--|--|--|--|--|--|
| that matches                                     | Shape 2                                                       | Shape 2A       | Shape 2C                                                      | Shape 2D              |  |  |  |  |  |  |
| your spa shape                                   | Shape 3                                                       | Shape 4        | Shape 5                                                       | Shape 6               |  |  |  |  |  |  |
|                                                  | Shape 7                                                       | Shape 8        | Shape 9                                                       |                       |  |  |  |  |  |  |
| Enter the length,                                | Side A:                                                       |                | Side F:                                                       |                       |  |  |  |  |  |  |
| in inches, of the                                | Side B:                                                       |                | Side G:                                                       |                       |  |  |  |  |  |  |
| applicable side                                  | Side C:                                                       |                | Side H:                                                       |                       |  |  |  |  |  |  |
| for your spa                                     | Side D:                                                       |                | Side I:                                                       |                       |  |  |  |  |  |  |
| shape                                            | Side E:                                                       |                | Side J:                                                       |                       |  |  |  |  |  |  |
| Choose the color                                 | Dark Redwood                                                  | Light Redwood  | od Hunter                                                     | r Green               |  |  |  |  |  |  |
| you'd like for                                   | Teal                                                          | Light Blue     | Almor                                                         | ond                   |  |  |  |  |  |  |
| your spa cover                                   | Dark Blue                                                     | Burgundy       | Black                                                         |                       |  |  |  |  |  |  |
|                                                  | Charcoal                                                      | Walnut         | Light G                                                       | Grey                  |  |  |  |  |  |  |
|                                                  | Ash                                                           | Dark Brown     | Tan                                                           |                       |  |  |  |  |  |  |
| Choose a skirt size                              | None                                                          | 2 Inches       | 3 Inche                                                       | 3 Inches              |  |  |  |  |  |  |
|                                                  | 4 Inches                                                      | 5 Inches       | 6 Inche                                                       | 6 Inches              |  |  |  |  |  |  |
|                                                  | 7 Inches (\$25 extra)                                         | 8 Inches (\$30 | extra) 9 Inche                                                | 9 Inches (\$35 extra) |  |  |  |  |  |  |
|                                                  | 10 Inches (\$40 extra)                                        | 11 Inches (\$4 | 5 Extra) 12 Inch                                              | es (\$45 extra)       |  |  |  |  |  |  |
| Choose the<br>number of tie-<br>downs you'd like | None                                                          | Two            | Four                                                          |                       |  |  |  |  |  |  |
| Select Tie Down<br>Position                      | Position A Position B Position C Position D                   |                |                                                               |                       |  |  |  |  |  |  |
|                                                  | Tie Down Positions                                            |                |                                                               |                       |  |  |  |  |  |  |
|                                                  | Position A Position B Position C Position D                   |                |                                                               |                       |  |  |  |  |  |  |
| Select your                                      | Southern California (\$279.00) Northeast + Midwest (\$329.00) |                |                                                               |                       |  |  |  |  |  |  |
| shipping zone                                    | Northern California (\$299.00)                                |                | South East: FL, GA, MS, LA, AI, NC, SC, WV, VA, TN (\$299.00) |                       |  |  |  |  |  |  |
|                                                  | West Coast (\$309.00) Alaska/Hawaii (\$499.00)                |                |                                                               |                       |  |  |  |  |  |  |